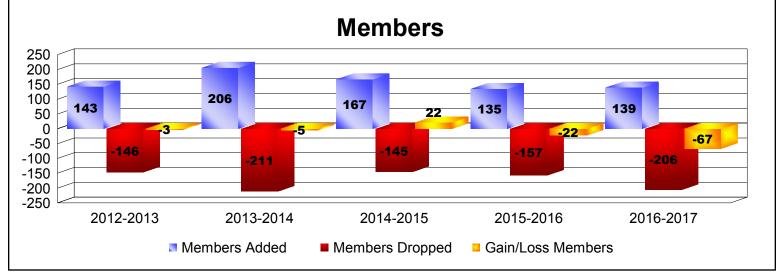

District 107 E

As of June 2017 Cumulative

| Year      | New<br>Clubs | Dropped<br>Clubs | Gain/<br>Loss<br>Clubs | New<br>Members | Charter<br>Members | Reinstate<br>Members | Transfer<br>Members | Total<br>Member<br>Added | Total<br>Members<br>Dropped | Gain/<br>Loss<br>Members |
|-----------|--------------|------------------|------------------------|----------------|--------------------|----------------------|---------------------|--------------------------|-----------------------------|--------------------------|
| 2012-2013 | 1            | 0                | 1                      | 111            | 26                 | 1                    | 5                   | 143                      | -146                        | -3                       |
| 2013-2014 | 2            | -2               | 0                      | 132            | 50                 | 3                    | 21                  | 206                      | -211                        | -5                       |
| 2014-2015 | 1            | -1               | 0                      | 138            | 26                 | 1                    | 2                   | 167                      | -145                        | 22                       |
| 2015-2016 | 0            | 0                | 0                      | 129            | 1                  | 1                    | 4                   | 135                      | -157                        | -22                      |
| 2016-2017 | 1            | -3               | -2                     | 107            | 24                 | 0                    | 8                   | 139                      | -206                        | -67                      |
| Average   | 1            | -1               | 0                      | 123            | 25                 | 1                    | 8                   | 158                      | -173                        | -15                      |