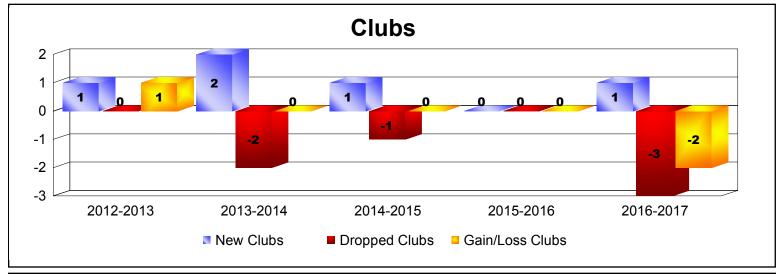

District 107 E

As of June 2017 Cumulative

| Year      | New<br>Clubs | Dropped<br>Clubs | Gain/<br>Loss<br>Clubs | New<br>Members | Charter<br>Members | Reinstate<br>Members | Transfer<br>Members | Total<br>Member<br>Added | Total<br>Members<br>Dropped | Gain/<br>Loss<br>Members |
|-----------|--------------|------------------|------------------------|----------------|--------------------|----------------------|---------------------|--------------------------|-----------------------------|--------------------------|
| 2012-2013 | 1            | 0                | 1                      | 111            | 26                 | 1                    | 5                   | 143                      | -146                        | -3                       |
| 2013-2014 | 2            | -2               | 0                      | 132            | 50                 | 3                    | 21                  | 206                      | -211                        | -5                       |
| 2014-2015 | 1            | -1               | 0                      | 138            | 26                 | 1                    | 2                   | 167                      | -145                        | 22                       |
| 2015-2016 | 0            | 0                | 0                      | 129            | 1                  | 1                    | 4                   | 135                      | -157                        | -22                      |
| 2016-2017 | 1            | -3               | -2                     | 107            | 24                 | 0                    | 8                   | 139                      | -206                        | -67                      |
| Average   | 1            | -1               | 0                      | 123            | 25                 | 1                    | 8                   | 158                      | -173                        | -15                      |